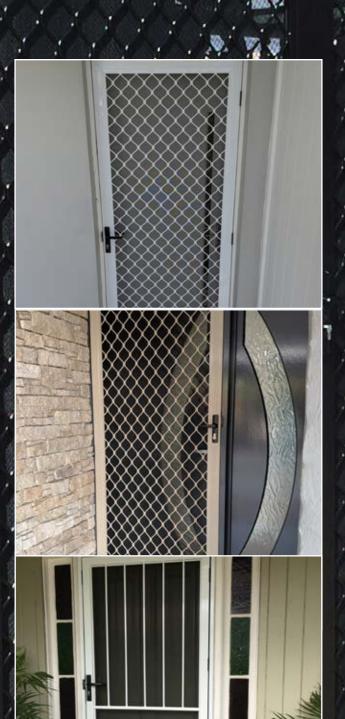

# DIAMOND GRILLE DOORS / STEEL BARS

### DIAMOND GRILLE DOORS / STEEL BARS

K&B's Diamond Grille doors and windows are a long-lasting solution that provide a strong visual and physical deterrent to would-be intruders.

Every door manufactured by K&B has 3 hinges for added protection, is riveted to the frame, and made with solid aluminium corner stakes to strengthen the doors' ability to absorb heavy impacts.

#### STEEL BARS

K&B's steel bars are sand-blasted, powder-primed and powder-coated to ensure a great finish.

There are several design patterns to choose from.