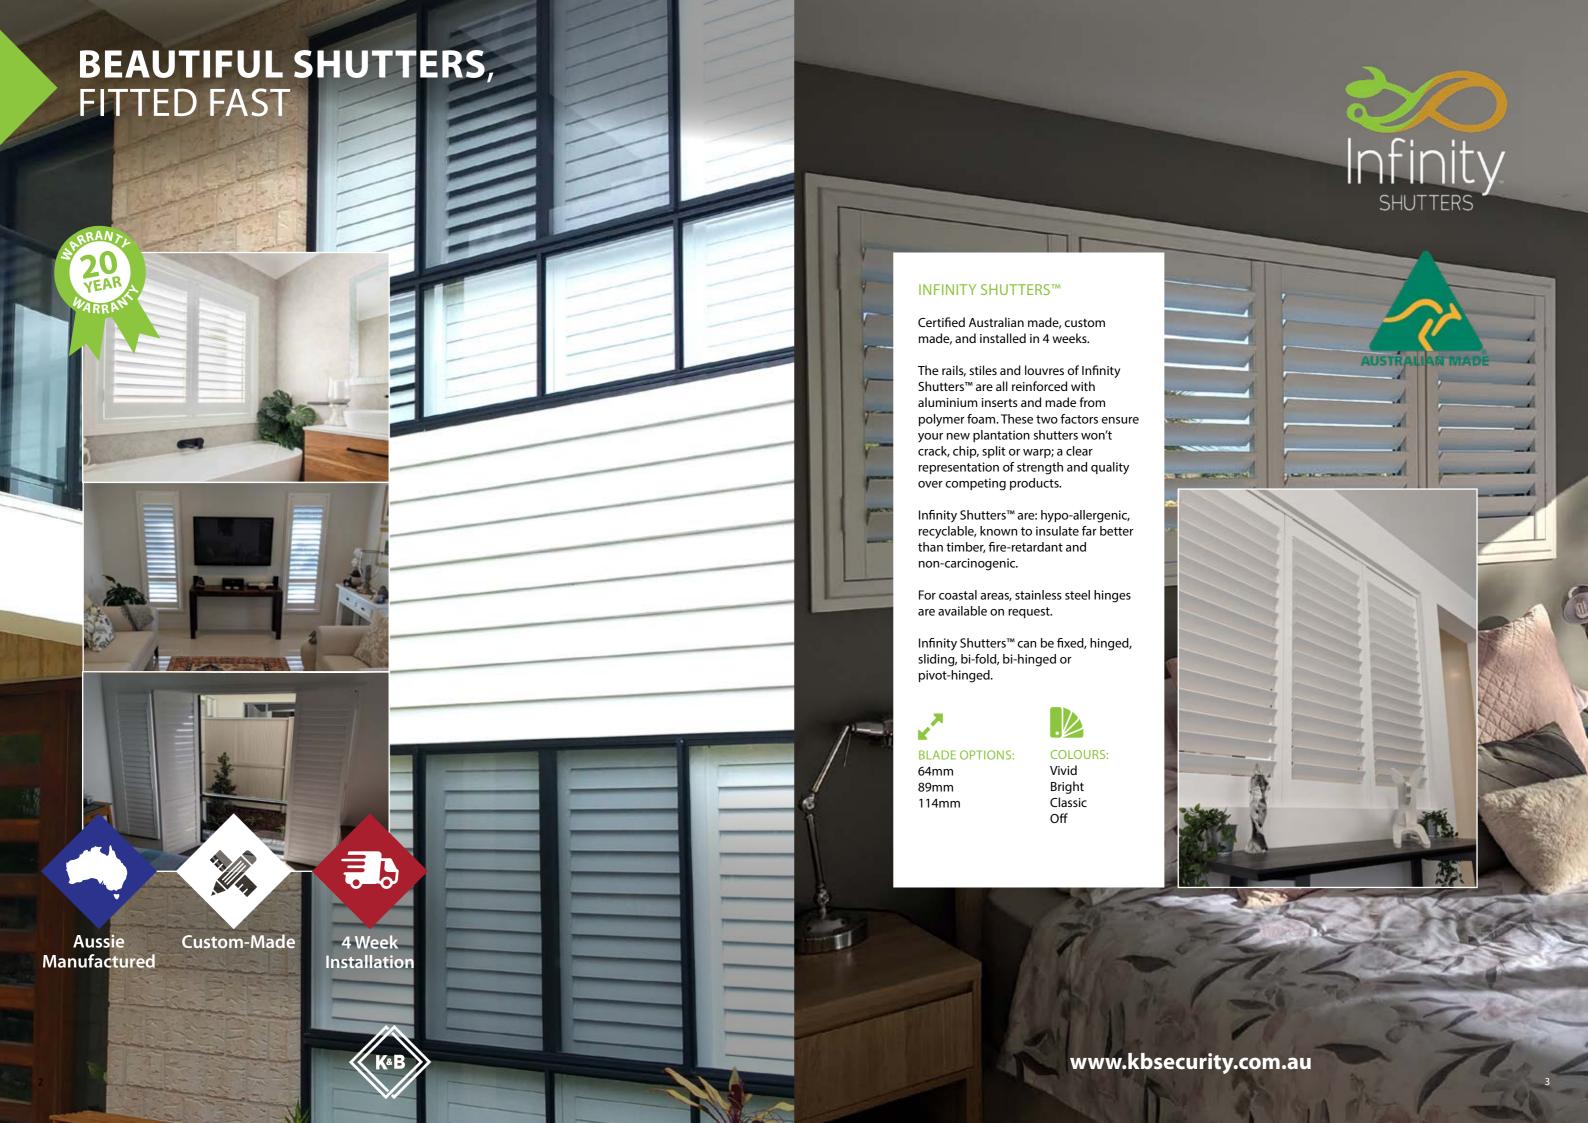

#### LOUVRELOCK™ **ALUMINIUM SHUTTERS**

The LouvreLock™ range of aluminium shutters includes a Standard and Plus option.

They require little to no ongoing maintenance, and are ideal for indoor and outdoor applications.

#### **STANDARD**

Light, Wind, Rain Up to 1.500h

Fixed, Hinged, Pivot-Hinged

**PLUS** 

For: Light, Wind, Rain, Stronger

Winds, Storms 1.500h + Fixed, Hinged, Pivot-Hinged,

Sliding, Bi-fold

**STANDARD COLOURS:** White

**BLADE OPTIONS:** 89mm

SYSTEMS: 20 x 56 | 35 x 60 40 x 40 | 50 x 40

POWDER-COAT **COLOURS:** 

White Birch Surf Mist **Anodic Matt** Natural

Dune **Custom Black** Monument

Classic Cream / Primrose

Paperbark / Stone Beige