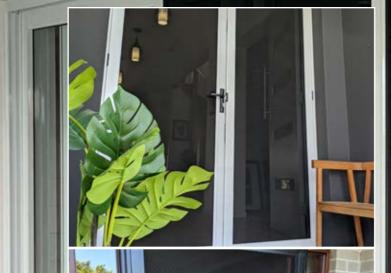

## INSECT SCREENS / PRIVACY SCREENS

#### **INSECT SCREENS**

K&B can professionally screen any area regardless of shape or size for screen doors, insect screens and patio screened enclosures.

They are a low maintenance solution to prevent insects, dust and debris entering your home and / or business.

Your fly screen can be hinged, sliding, fixed or bi-fold, and can be fitted with portholes, pet doors, or made-to-suit casement windows.