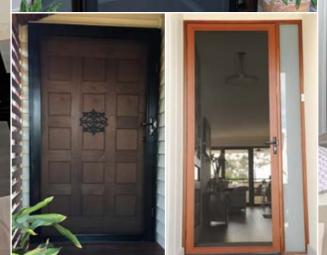

### **SECURITY SCREENS** AT UNBEATABLE PRICES

SUPA SHIELD™

**SECURITY DOORS** 

Supa Shield™ is K&B's innovative way

screened enclosures and bi-folds).

of holding .316 marine grade stainless

steel woven mesh inside frame (used on security doors, security windows, patio

Australia, K&B's Supa Shield™ product comes with a lining of rubber insulation to pro-actively prevent corrosion.

Supa Shield™ has passed AS5039-2008, and our experienced security installers are trained to fit our product in adherence to the relevant Australian Standards.

The .316 marine grade woven mesh used in Supa Shield™ Security Doors is covered by a 10 Year Warranty.

Hook-Clamp System